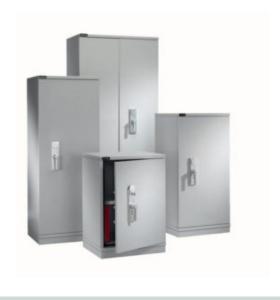

# FIRE STOR 1024 S1 FIRE CABINET WITH KEY LOCK

## 1024

- Ideal in the office, for the safe keeping of paper documents and valuables
- Suitable for up to £2,000 cash (10x valuables)\*\*
- Independently tested and certified to EN 14450 S1 by VdS test house
- Double wall construction with fire resistant fill
- Heavy duty 3-way locking mechanism
- Full height dog bar protects hinge side
- Standard locking CEN/VdS approved double bitted lock and 2 keys
- Optional inner compartments and pull-out frames available
- Light Grey finish complements any environment
- \* When fixed to manufacturers specification