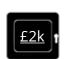

## 1024

- Ideal in the office, for the safe keeping of paper documents and valuables
- Suitable for up to £2,000 cash (10x valuables)\*\*
- Independently tested and certified to EN 14450 S1 by VdS test house
- Double wall construction with fire resistant fill
- Heavy duty 3-way locking mechanism
- Full height dog bar protects hinge side
- Standard locking CEN/VdS approved double bitted lock and 2 keys
- Optional inner compartments and pull-out frames available
- Light Grey finish complements any environment
- \* When fixed to manufacturers specification

### ADDITIONAL INFORMATION

| Weight          | 245.000 kg                                                                                                                                     |
|-----------------|------------------------------------------------------------------------------------------------------------------------------------------------|
| Dimensions      | 1950 (H) x 1200 (W) x 520 (D) mm                                                                                                               |
| Certificate     | Independently Tested and Certified                                                                                                             |
| EAN             | 3830059450849                                                                                                                                  |
| Cash Rating     | £2,000                                                                                                                                         |
| Volume          | 786 litres                                                                                                                                     |
| Shelves         | 4                                                                                                                                              |
| Internal Depth  | 405mm                                                                                                                                          |
| Internal Width  | 1090mm                                                                                                                                         |
| Locking Options | A – REVO B/BR, B – 3/4 Wheel Mechanical Combination, C – REVO A, G – Wittkopp<br>Primor 2000, I – La Gard 39E, K – La Gard 66E, L – Safe Logic |
| Internal Height | 1780mm                                                                                                                                         |