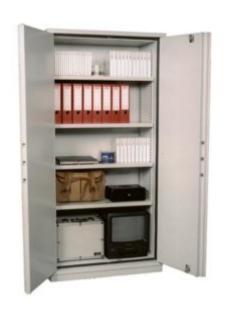

# FIRE STOR 1024 S1 FIRE CABINET WITH KEY LOCK

### ADDITIONAL INFORMATION

| Weight          | 245.000 kg                                                                                                                                     |
|-----------------|------------------------------------------------------------------------------------------------------------------------------------------------|
| Dimensions      | 1950 (H) x 1200 (W) x 520 (D) mm                                                                                                               |
| Certificate     | Independently Tested and Certified                                                                                                             |
| EAN             | 3830059450849                                                                                                                                  |
| Cash Rating     | £2,000                                                                                                                                         |
| Volume          | 786 litres                                                                                                                                     |
| Shelves         | 4                                                                                                                                              |
| Internal Depth  | 405mm                                                                                                                                          |
| Internal Width  | 1090mm                                                                                                                                         |
| Locking Options | A – REVO B/BR, B – 3/4 Wheel Mechanical Combination, C – REVO A, G – Wittkopp<br>Primor 2000, I – La Gard 39E, K – La Gard 66E, L – Safe Logic |
| Internal Height | 1780mm                                                                                                                                         |

#### FIRE STOR 1024 S1 FIRE CABINET WITH KEY LOCK IMAGES

AiS Approved

Secured By Design

Fire Stor Group

6 Collingwood Court Riverside Park Middlesbrough TS2 1RP